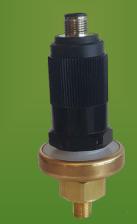

### PVS/PVSF & PAS/PAF Series

Hand Adjustable Low Pressure Switches - PPS/PPF Hand Adjustable Vacuum Switches -PPVA/PPVF

- Pressure Range: 0.5 to 15 psi
- Vacuum Range: 2 to 28 in Hg
- Electrical: 10 Amp (with optional 16 amp)
- Various Ports, Electrical Terminations and Options