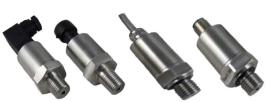

# **Transducers**

#### Pressure ~ Temperature ~ Level

Available with various Outputs ~ Ports ~ Electrical Connections Customized Pin Out Configurations Available - NO Charge!

VTC Series
Ceramic Sensing
Pressures up to 2000 psi

### **STC Series**

**Thin Film Sensing**Pressures from-14.5 to 14,500 psi