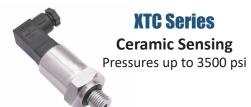

# **Transducers**

#### Pressure ~ Temperature ~ Level

Available with various Outputs ~ Ports ~ Electrical Connections Customized Pin Out Configurations Available - NO Charge!

VTC Series
Ceramic Sensing
Pressures up to 2000 psi

### **STC Series**

**Thin Film Sensing**Pressures from-14.5 to 14,500 psi