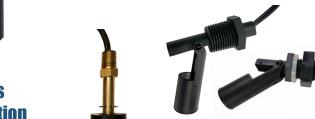

# Temperature hicksim Level hicksim Temperature / Level Combination Switches

#### **VLS Series**

Brass • Nylon • Stainless Steel

FLOAT: Buna • Stainless Steel

# **TFL Series Combination** Temperature/Level

**STEM:** Brass FLOAT: Buna

Set Points up to 285°F (140°C)

### SML Series

**HOUSING & FLOAT:** Polypropylene Stainless Steel