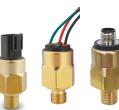

#### Pressure ~ Temperature ~ Level

Available with various Outputs ~ Ports ~ Electrical Connections Customized Pin Out Configurations Available - NO Charge!

VTC Series
Ceramic Sensing
Pressures up to 2000 psi

### **STC Series**

**Thin Film Sensing**Pressures from-14.5 to 14,500 psi